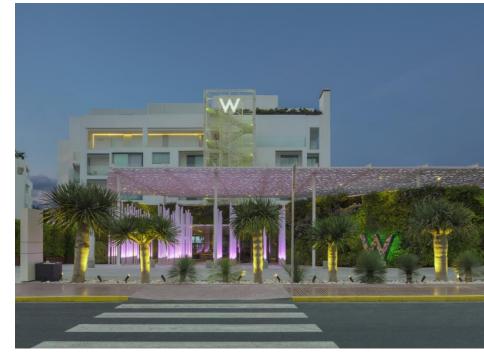

#### MAKE AN ENTRANCE

- W Escape located by the beach
- 162 rooms & suites
- 2 Destination Restaurants: La Llama
   & Chiringuito Blue
- Ve Café
- Glow Rooftop Pool & Terrace
- W Lounge & Bridge Bar
- WET® Deck
- Below Night Club
- AWAY® Spa
- FIT Gym
- · Whatever/ Whenever Service
- W Insider