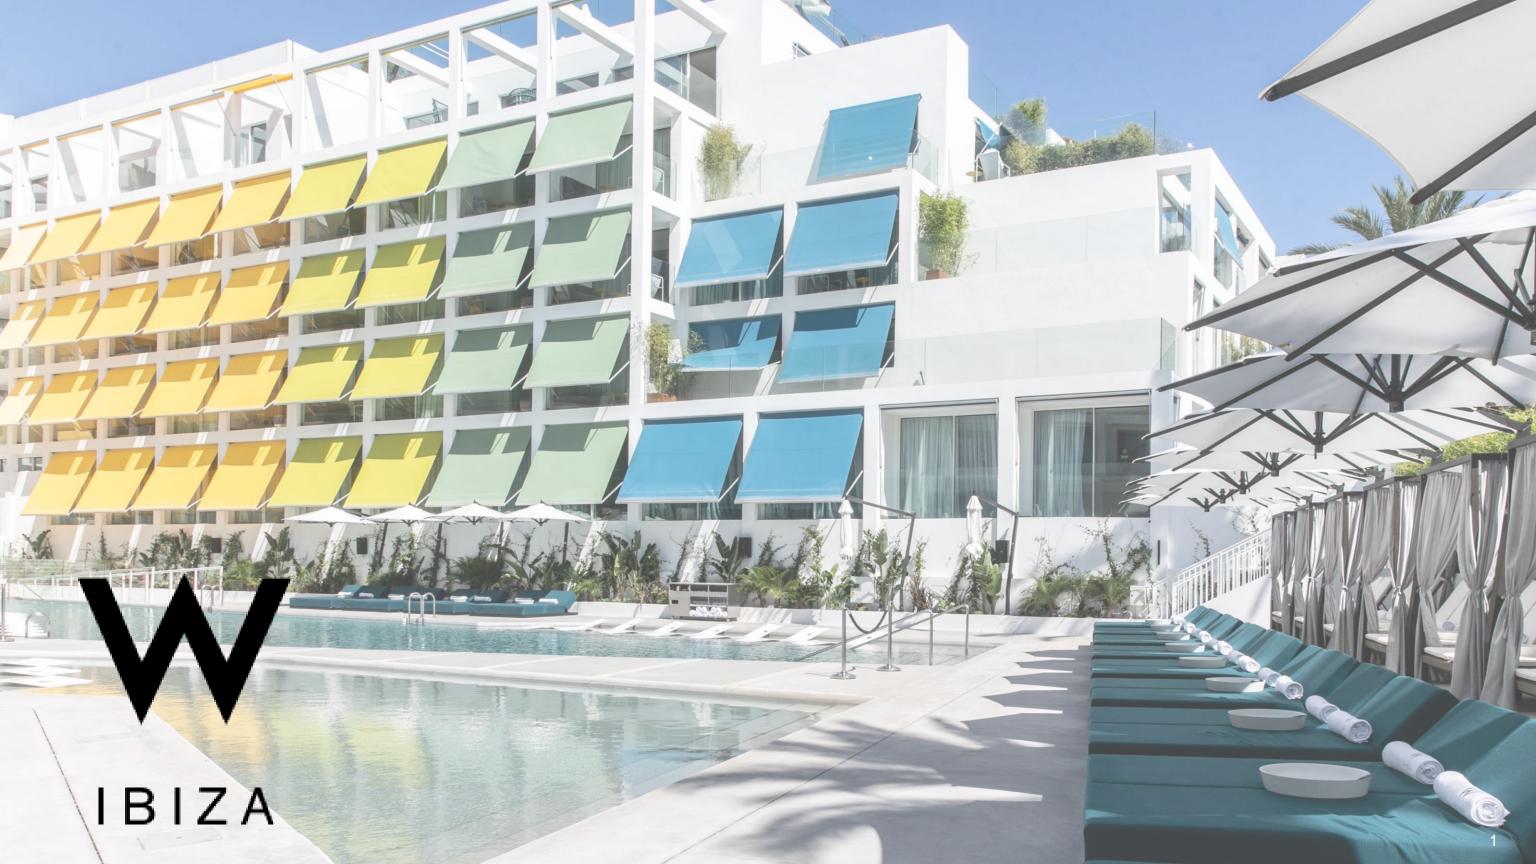

#### MAKE AN ENTRANCE

- W Escape located by the beach
- 162 rooms & suites
- 2 Destination Restaurants: La Llama
   & Chiringuito Blue
- Ve Café
- Glow Rooftop Pool & Terrace
- W Lounge & Bridge Bar
- WET® Deck
- Below Night Club
- AWAY® Spa
- FIT Gym
- · Whatever/ Whenever Service
- W Insider

#### GUEST ROOMS: 162 KEYS

It's all about ease of lifestyle and a relaxed vibe in the 110 guestrooms and 52 suites.

Where the vast majority of rooms and suites have a walk-on balcony and many have stunning Mediterranean views all own a unique boho chic design that can't be found anywhere else in the island.