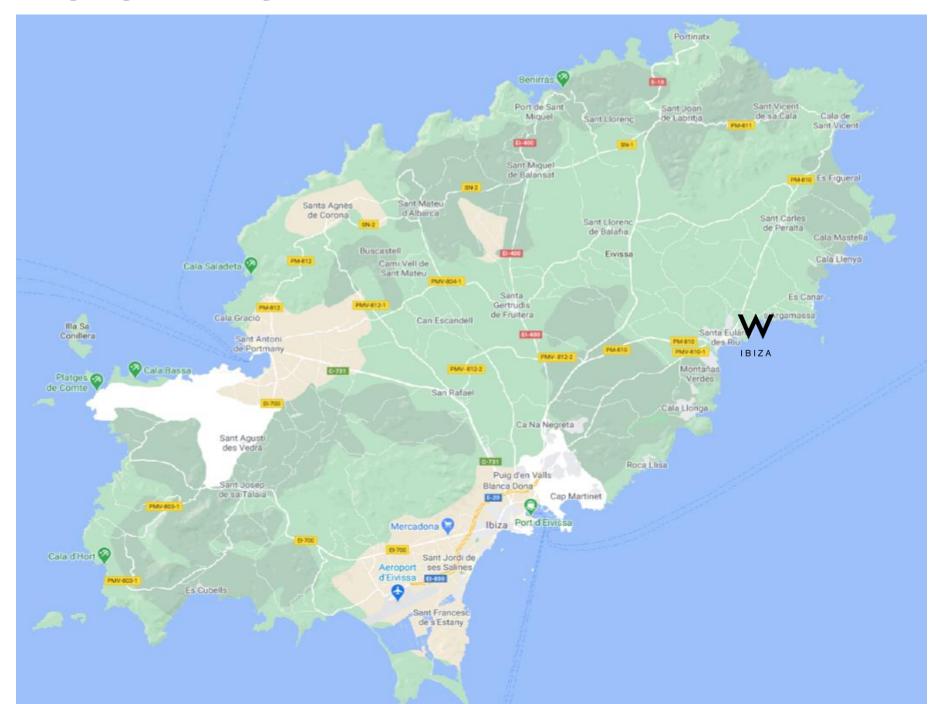

## LOCATION

- From May to October direct flights from the main European cities.
- Daily flights from Madrid & Barcelona all year around.
- W Ibiza to Ibiza City: 15 Km / 9.3 miles -20 min distance.
- W Ibiza to Airport (IBZ): 21 Km / 13 miles -30 min distance.

## SANTA EULALIA

Santa Eulalia del Río is the upcoming part of the east coast of the island and the 3rd largest town of Ibiza.

Santa Eulalia has a long-established reputation as the island's gastronomic and cultural center. Art Galleries, the beautiful and exclusive Yacht Marina with access to Formentera island, some of the island's best restaurants, fantastic shopping, and a thriving all-year community, ensure that life in Santa Eulalia is led at a rather slower and more relaxing pace.