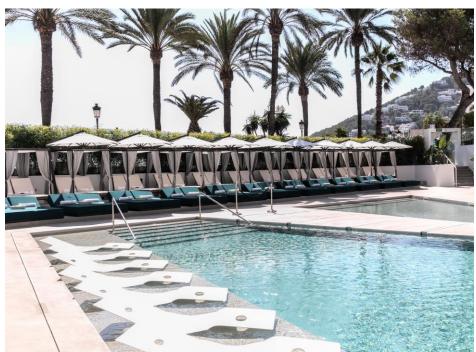

#### **GLOW**

Glow is an exclusive rooftop venue with strictly adults-only infinity edge pool and an energised evening restaurant and bar.

Fabulous views across the Mediterranean sea and coast of Eastern Ibiza. An uplifting space high in the sky.

Maximum capacity up to 120 people.