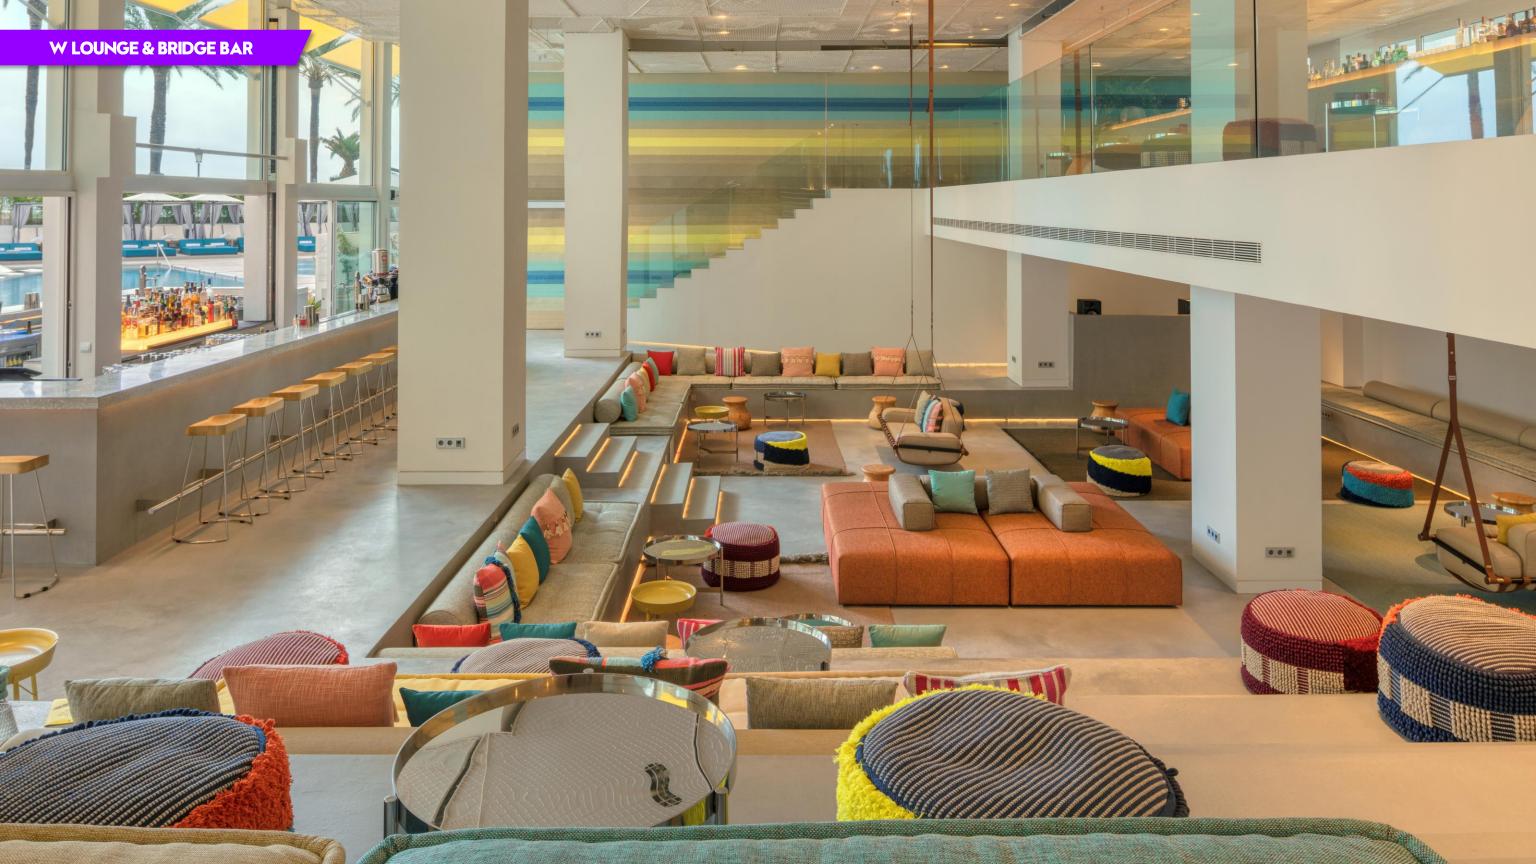

# W LOUNGE & BRIDGE BAR

W Lounge & Bridge bar have a sense of theatrical where amphitheater-styling sets the scene for being seen.

Bridge Bar overlooks W Lounge, with stunning sea views, owning the insideoutside stage.

Underneath ceilings, patterned with iridescent mandala, every day and night is celebrated by sipping cocktails, mingling and soaking up the action.

Maximum capacity up to 250 people.