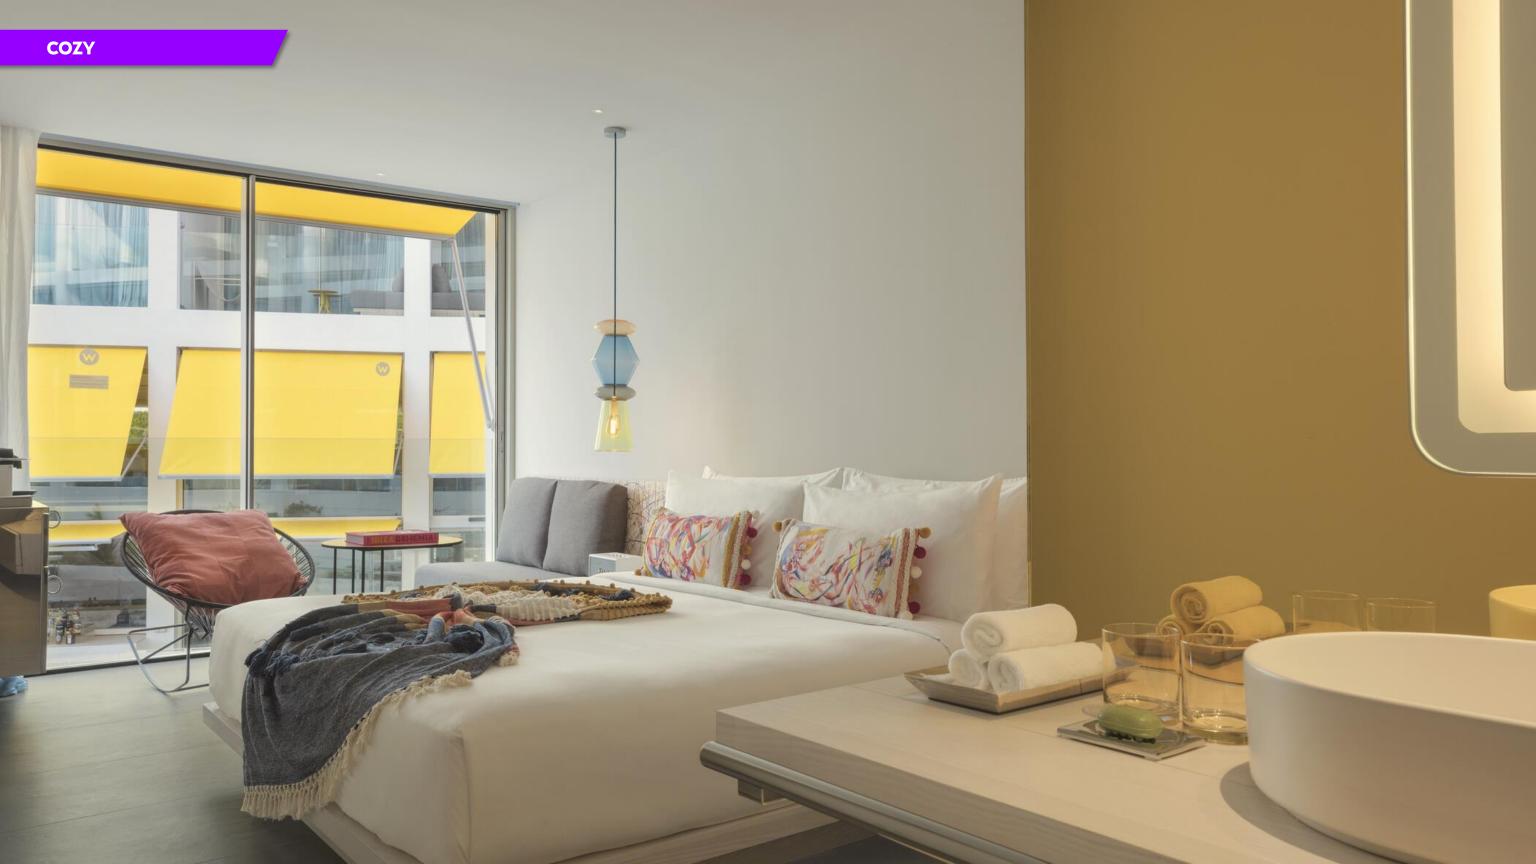

#### GUEST ROOMS: 162 KEYS

It's all about ease of lifestyle and a relaxed vibe in the 110 guestrooms and 52 suites.

Where the vast majority of rooms and suites have a walk-on balcony and many have stunning Mediterranean views all own a unique boho chic design that can't be found anywhere else in the island.

Stylishly mixing up a unique splash paint and colorful fabrics with the vibrancy of hippy summers, all the rooms and suites transcend tradition and spark an alternative mindset.

## 110 ROOMS

92 Kings & 18 Twins 36 Connecting (18 couples)

COZY

WONDERFUL

**COZY** with Pool

**FABULOUS** 

**COOL CORNER** 

SPECTACULAR