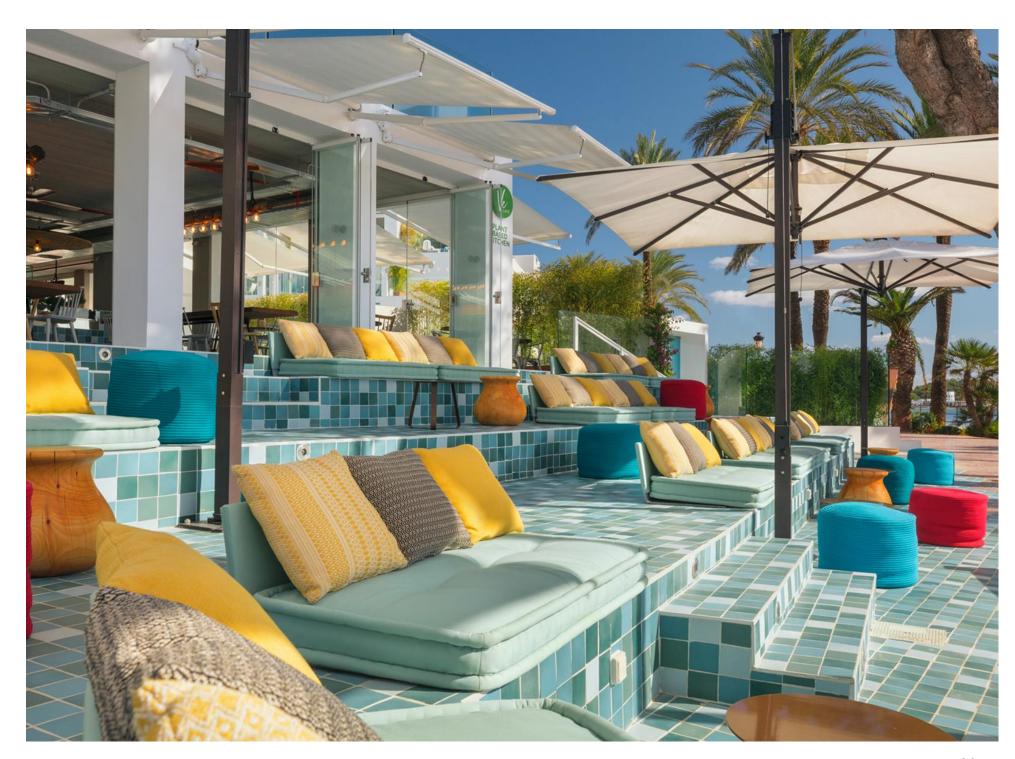

## CHIRINGUITO BLUE

An all-day Mediterranean dining venue serving food inspired by the sea and Ibiza's island lifestyle.

The design of Blue is based around a rustic charm, befitting the local neighbourhood of Santa Eulalia.

Chiringuito Blue serves a range of healthy dishes from seafood, salads, from-the-grill and a curated wine and cocktail menu.

A promenade kiosk serves people passing through the area with light bites, lunch boxes and hot and soft drinks.

Maximum capacity up to 190 covers.