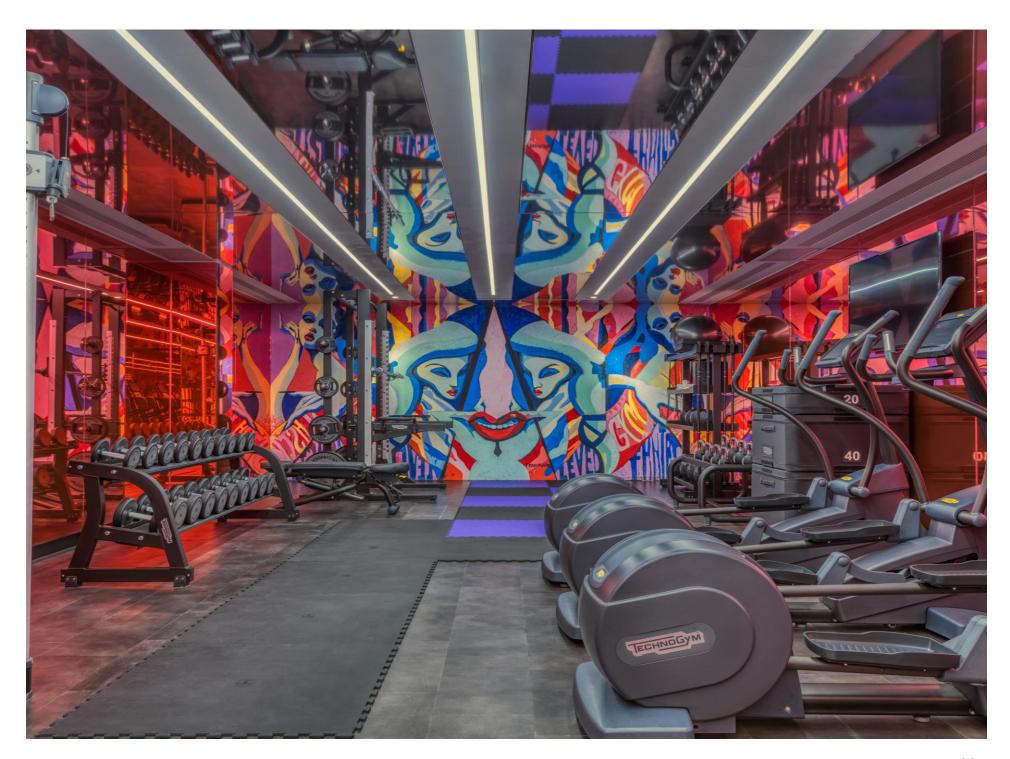

#### FIT

Stretch and strengthen in our 120-squaremeter, state-of-the-art, fully-equipped FIT gym.

Energizing is easy, whether you prefer lifting, cycling or just jogging. Gym rats and fitness warriors will love the comprehensive array of treadmills, elliptical machines and stationary bikes. With weight machines, free weights and yoga mats, you'll never be bored—it's easy to get started.