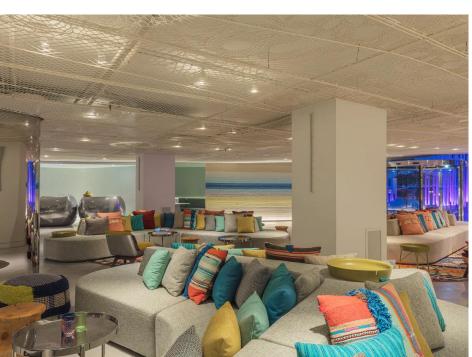

# W LOUNGE & BRIDGE BAR

W Lounge & Bridge bar have a sense of theatrical where amphitheater-styling sets the scene for being seen.

Bridge Bar overlooks W Lounge, with stunning sea views, owning the insideoutside stage.

Underneath ceilings, patterned with iridescent mandala, every day and night is celebrated by sipping cocktails, mingling and soaking up the action.

Maximum capacity up to 250 people.