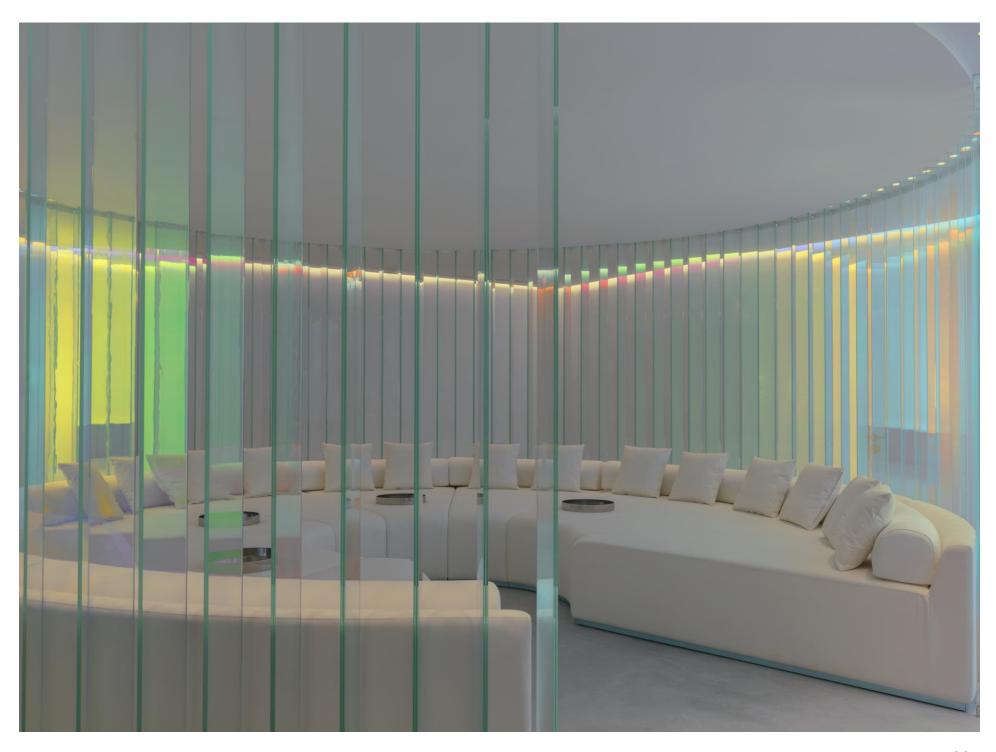

# W LOUNGE & BRIDGE BAR

W Lounge & Bridge bar have a sense of theatrical where amphitheater-styling sets the scene for being seen.

Bridge Bar overlooks W Lounge, with stunning sea views, owning the insideoutside stage.

Underneath ceilings, patterned with iridescent mandala, every day and night is celebrated by sipping cocktails, mingling and soaking up the action.

Maximum capacity up to 250 people.