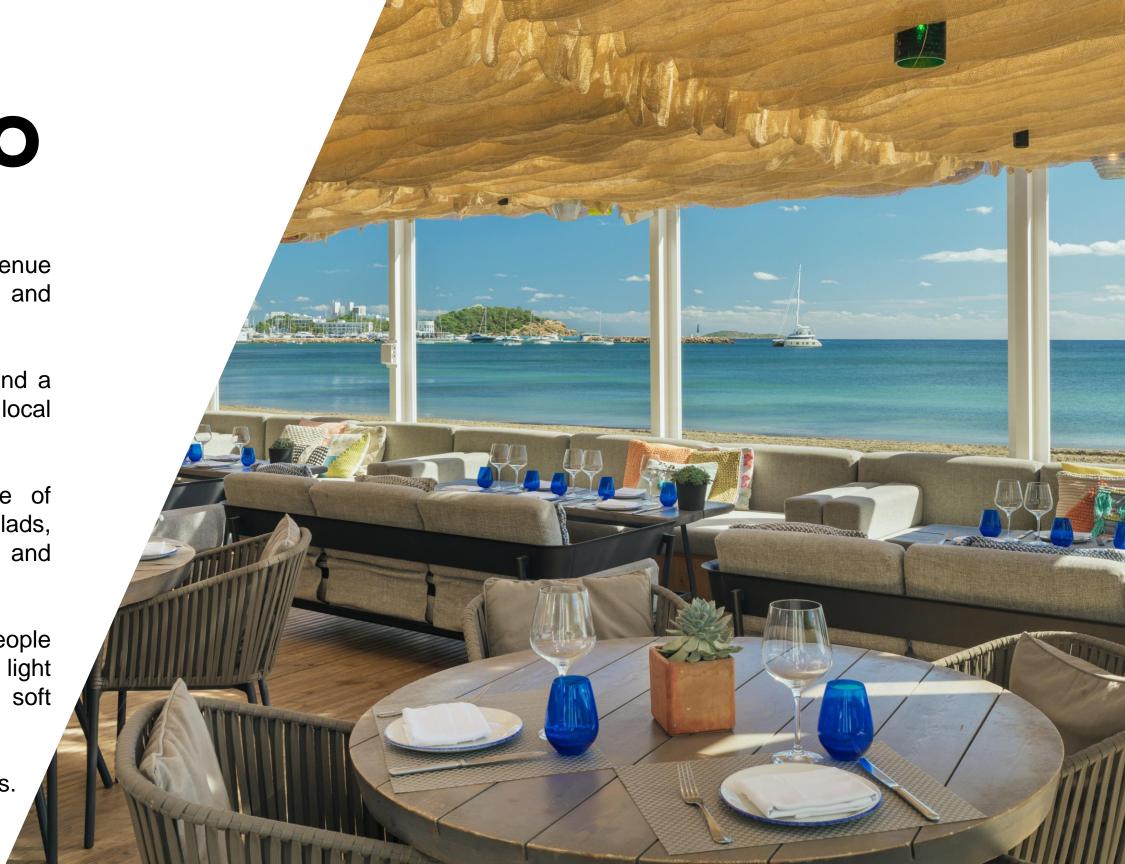

## CHIRINGUITO BLUE

An all-day Mediterranean dining venue serving food inspired by the sea and Ibiza's island lifestyle.

The design of Blue is based around a rustic charm, befitting the local neighbourhood of Santa Eulalia.

Chiringuito Blue serves a range of healthy dishes from seafood, salads, from-the-grill and a curated wine and cocktail menu.

A promenade kiosk serves people passing through the area with light bites, lunch boxes and hot and soft drinks.