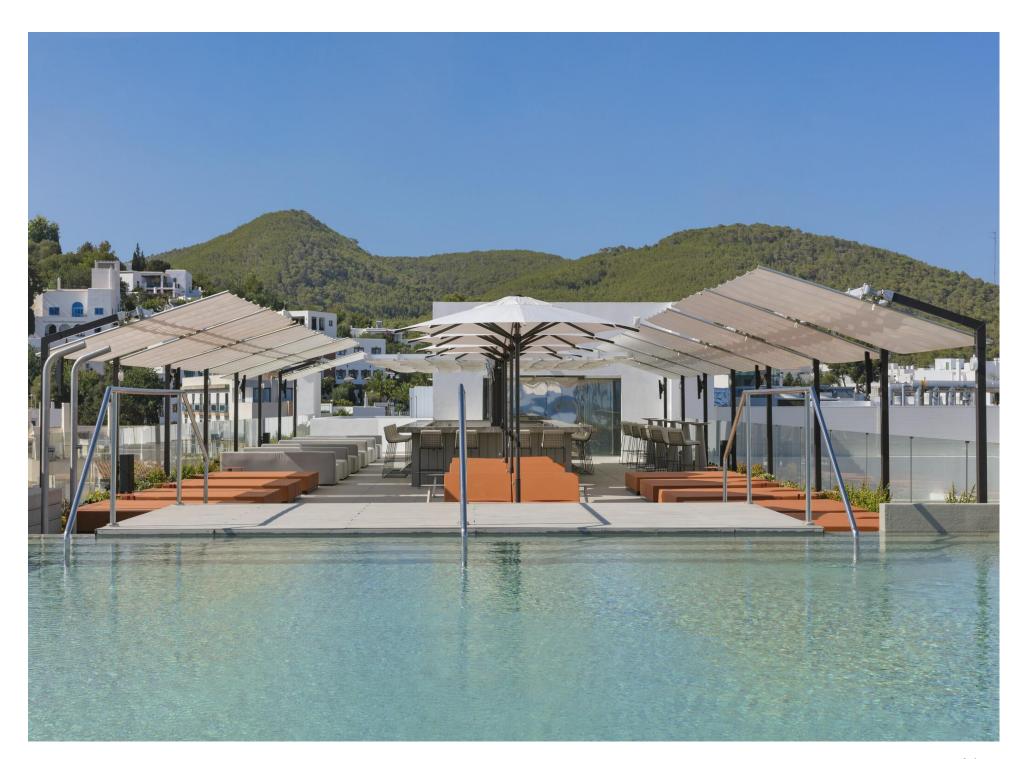

#### **GLOW**

Glow is an exclusive rooftop venue with strictly adults-only infinity edge pool and an energised evening restaurant and bar.

Fabulous views across the Mediterranean sea and coast of Eastern Ibiza. An uplifting space high in the sky.

Maximum capacity up to 120 people.