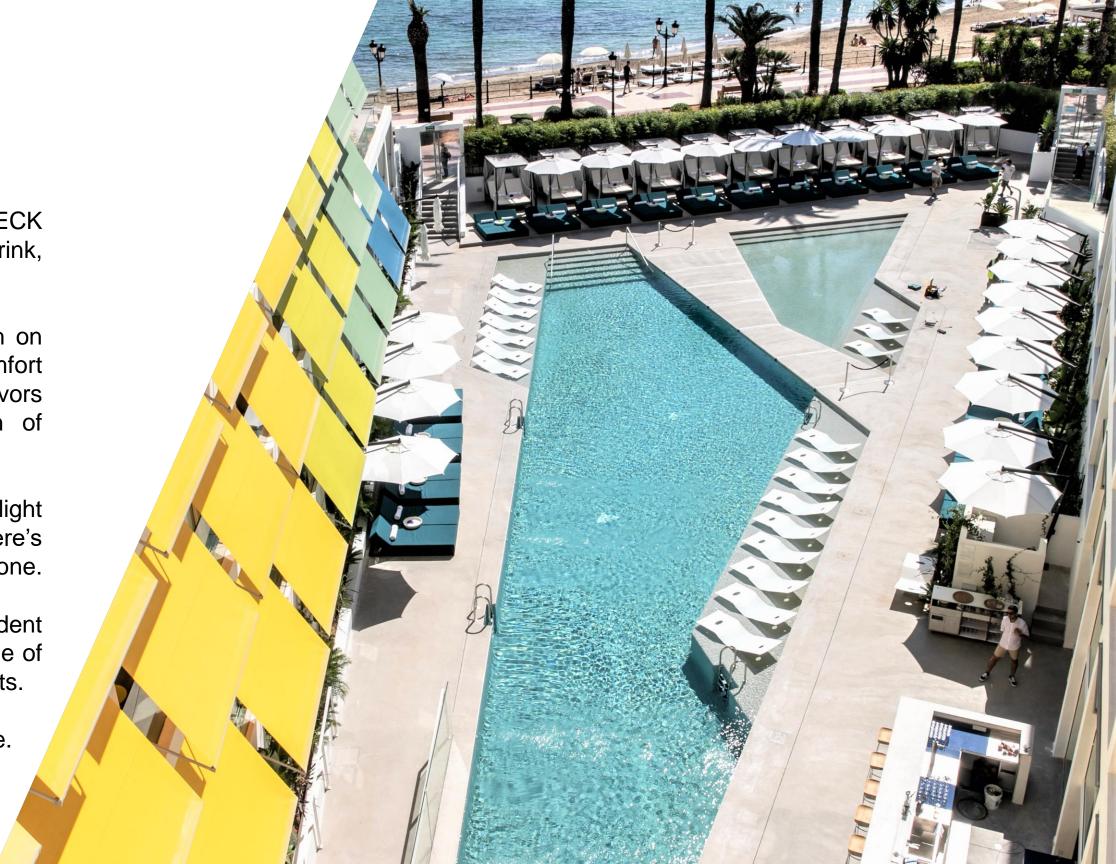

#### WET DECK

From sunshine to sunset, WET® DECK is the ultimate destination to eat, drink, flirt and play.

Energize around the pool or perch on the sky deck with a variety of comfort foods featuring a mix of different flavors while sipping from our selection of signature cocktails.

Whether it's a poolside cocktail, a light bite or a late-night session, there's something for everyone.

Revel in a revolving rotation of resident DJs spinning the latest tracks at one of Ibiza's most vibrant and upbeat spots.

Maximum capacity up to 200 people.