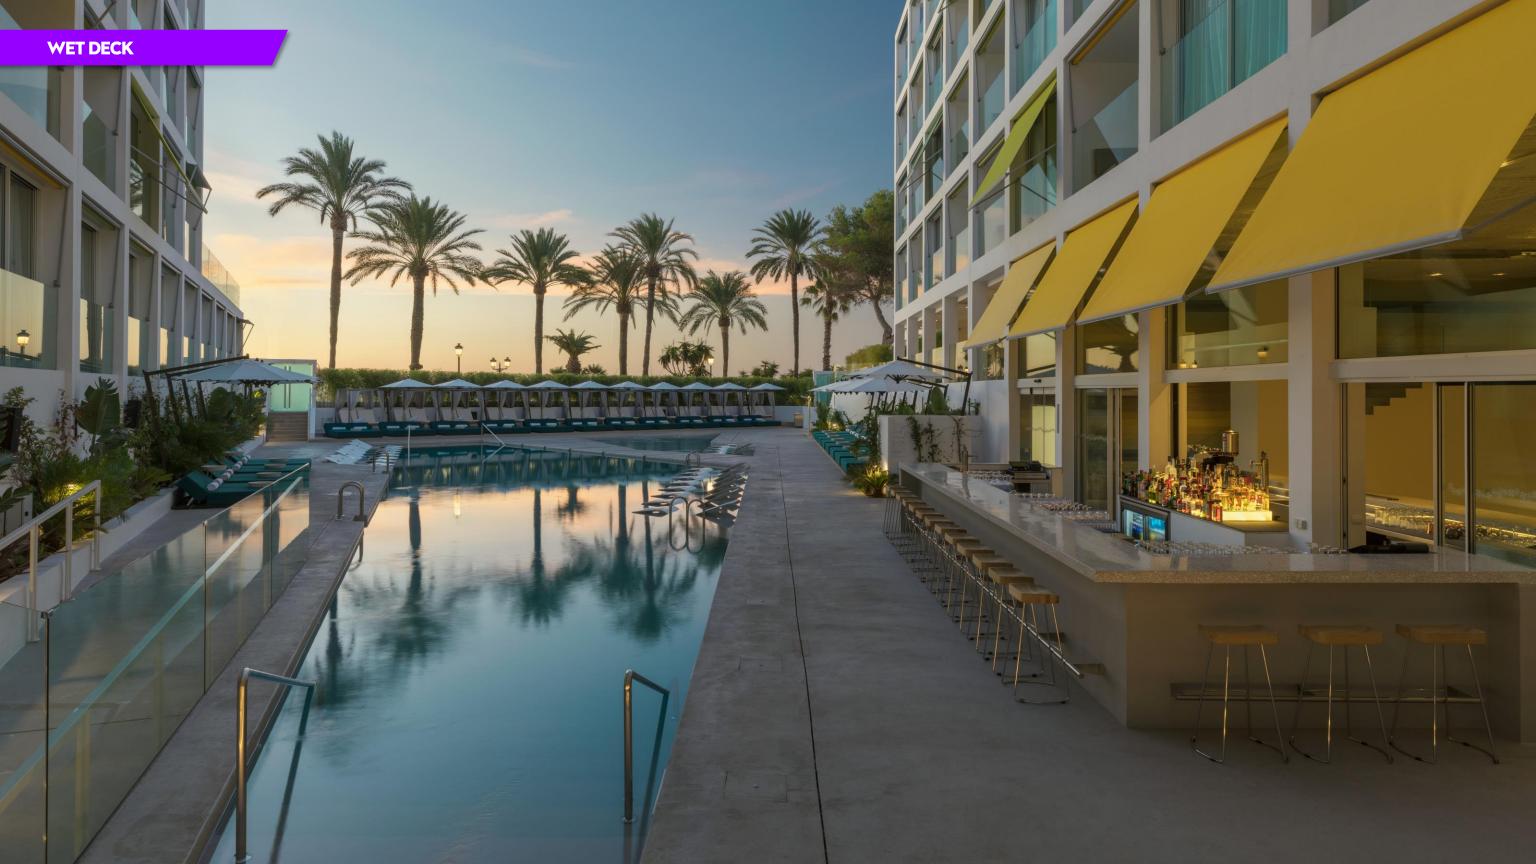

#### WET DECK

From sunshine to sunset, WET® DECK is the ultimate destination to eat, drink, flirt and play.

Energize around the pool or perch on the sky deck with a variety of comfort foods featuring a mix of different flavors while sipping from our selection of signature cocktails.

Whether it's a poolside cocktail, a light bite or a late-night session, there's something for everyone.

Revel in a revolving rotation of resident DJs spinning the latest tracks at one of Ibiza's most vibrant and upbeat spots.

Maximum capacity up to 200 people.