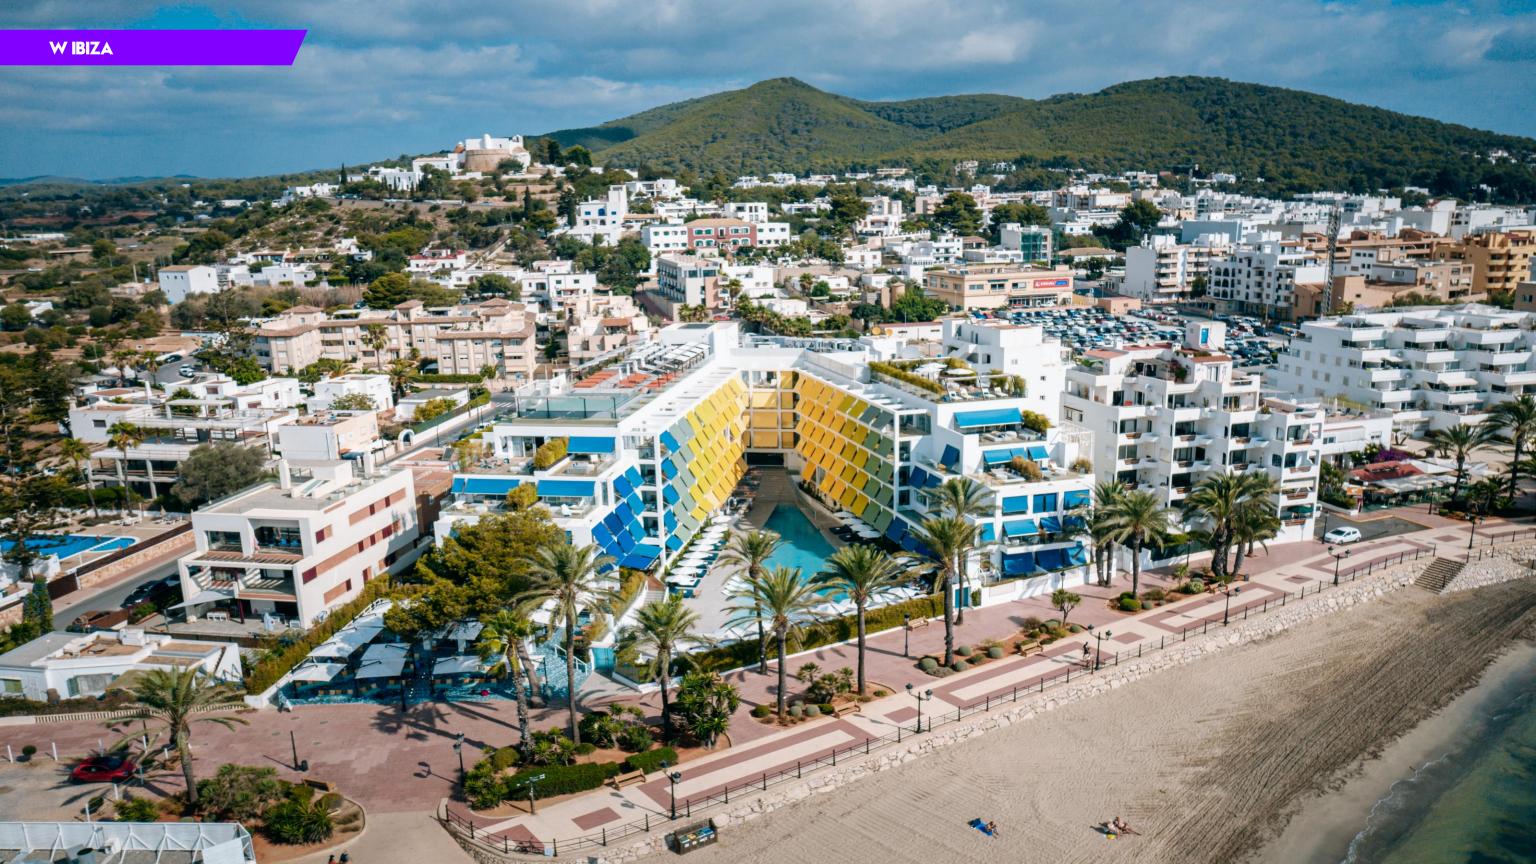

#### MAKE AN ENTRANCE

- W Escape located by the beach
- 162 rooms & suites
- 2 Destination Restaurants: La Llama
   & Chiringuito Blue
- Ve Café
- Glow Rooftop Pool & Terrace
- W Lounge & Bridge Bar
- WET® Deck
- Below Night Club
- AWAY® Spa
- FIT Gym
- · Whatever/ Whenever Service
- W Insider

#### GUEST ROOMS: 162 KEYS

It's all about ease of lifestyle and a relaxed vibe in the 110 guestrooms and 52 suites.

Where the vast majority of rooms and suites have a walk-on balcony and many have stunning Mediterranean views all own a unique boho chic design that can't be found anywhere else in the island.